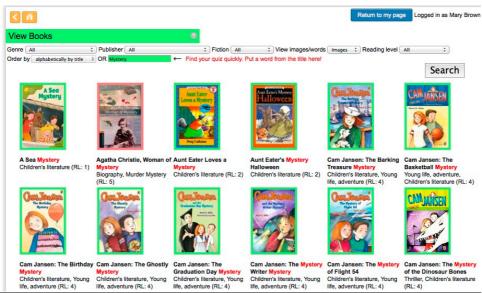

|
| e Coldest Place on Earth                                                    | Stage 1[RL 4]                                                    | Passed                     | 5500                                                                                 | 42150                                                                                          |
|                                                                             | a Withered Arm<br>a Coldest Place on Earth                       | Withered Arm Stage 1[RL 4] | e Withered Arm Stage 1[RL 4] Passed<br>e Coldest Place on Earth Stage 1[RL 4] Passed | e Withered Arm Stage 1[RL 4] Passed 5735<br>e Coldest Place on Earth Stage 1[RL 4] Passed 5500 |



#### **Quiz Search Function**